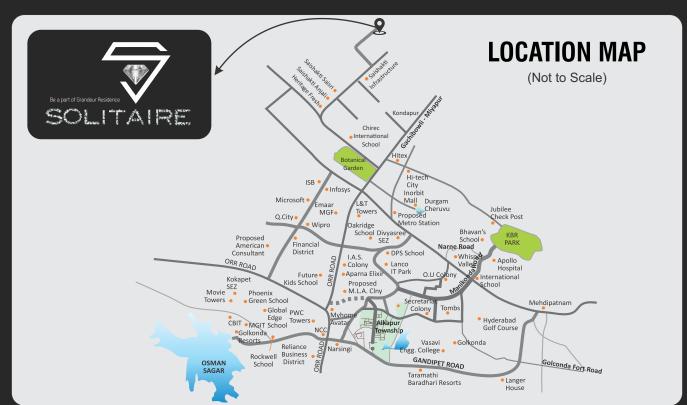

# Our Prestigious Projects :





















SAISHAKTI INFRASTRUCTURE PVT. LTD.

1-51/83 & 84/1F, Avalon Court, Botanical Garden Road Kondapur, Hyderabad - 500 084. Ph: 040-40250259

Call: +91-88974 99399 Email: sales@ssinfra.net www.saishaktiinfrastructure.com







# TYPICAL FLOOR PLAN -



| FLAT TYPE/NO<br>(SFT) | CARPET AREA<br>(SFT) | BALCONY AREA<br>(SFT) | UTILITY AREA<br>(SFT) | WALLS AREA<br>(SFT) | PLINTH AREA<br>(SFT) | 25% COMMON AREA<br>(SFT) | TOTAL:<br>(SFT) | SAY:<br>(SFT) |
|-----------------------|----------------------|-----------------------|-----------------------|---------------------|----------------------|--------------------------|-----------------|---------------|
| 1695 E / FLAT 1       | 1054.15              | 90.85                 | 47.50