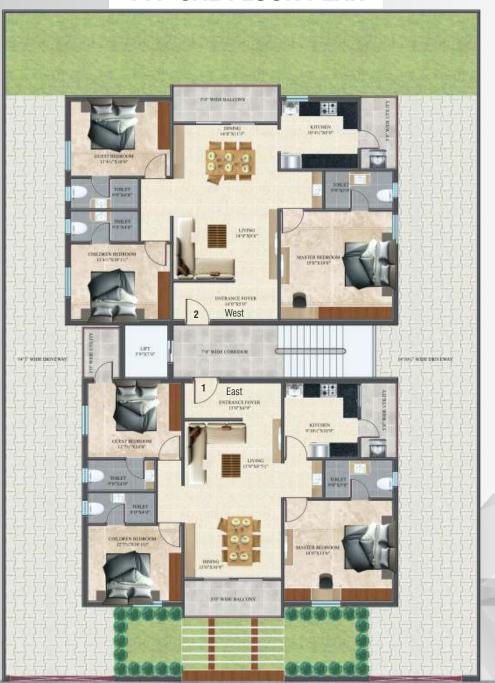

# TYPICAL FLOOR PLAN -

| FLAT TYPE/NO<br>(SFT) | CARPET AREA<br>(SFT) | BALCONY AREA<br>(SFT) | UTILITY AREA<br>(SFT) | WALLS AREA<br>(SFT) | PLINTH AREA<br>(SFT) | 25% COMMON AREA<br>(SFT) | TOTAL:<br>(SFT) | SAY:<br>(SFT) |
|-----------------------|----------------------|-----------------------|-----------------------|---------------------|----------------------|--------------------------|-----------------|---------------|
| 1695 E / FLAT 1       | 1054.15              | 90.85                 | 47.50                 | 163.34              | 1355.84              | 338.96                   | 1694.80         | 1695          |
| 1743 W / FLAT 2       | 1121.38              | 65.94                 | 44.56                 | 162.46              | 1394.34              | 348.58                   | 1742.92         | 1743          |
| . <del></del>         |                      |                       |                       |                     |                      |                          |                 |               |